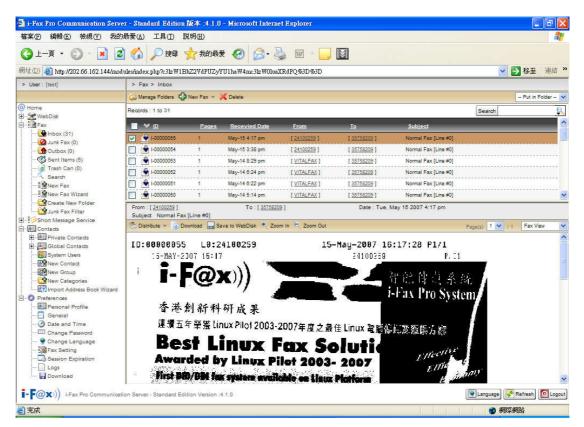

### About the i-Fax System Work Area

🚰 i-Fax Pro Communication Server - Standard Edition 版本 :4.1.0 - Microsoft Internet Explorer 檔案(F) 編輯(E) 檢視(Y) 我的最愛(A) 工具(I) 說明(H) 1 🕞 L—頁 • 🚫 · 🗾 💈 🏠 🔎 搜尋 📌 我的最爱 🥝 🔗 😓 🔞 · 📒 🚺 網址 🕖 餐 http://202.66.162.144/modules/index.php?c3lzW1BhZ2VdPUZyYU1haW4mc3lzW0luaXRdPQ%3D%3D 🐱 🛃 移至 🏾 連結 💙 > User : [test] > Fax > Inbox 🥁 Manage Folders 🚦 New Fax 👻 🔀 Delete - Put in Folder - 💙 ) Home Records : 1 to 31 Search Q. 🕀 🎇 WebDisk 🛄 💙 🔟 强 Inbox (31) 🔽 🔮 i-00000055 May-15 4:17 pr Normal Fax [Line #0 Junk Fax (0) 1-00000054 May-15 3:38 pm [ 24100259 ] Normal Fax [Line #0] [ 35758209 ] Sent Items (5) 1-00000053 May-14 8:29 pm Normal Fax [Line #0] [VITALEAX] [ 35758209 ] Trash Can (0) 1-0000052 May-14 8-24 nm I VITAL FAX 1 1 35758209 1 nal Fax () ine #01 Date : Tue, May 15 2007 4:17 pm To: [ 35758209 ] From : [ 24100259 ] New Fax Subject Normal Fax [Line #0] New Fax Wizard 🥙 Distribute 👻 👵 Download 🔚 Save to WebDisk 🦄 Zoom In 🔍 Zoom Out Page(s) 1 🖌 / 1 Fax View Create New Folder Junk Fax Filter Contacts Contacts Preferences Perferences General Value ID:00000055 L0:24100259 15-May-2007 16:17:28 P1/1 15-MAY-2007 15:17 24100259 F. 01 - **F@x**)) 1 帮您你真系统 i-Fax Pro System, Change Password 🔮 Change Language 香港創新科研成果 - Fax Setting 連續五年榮獲 Linux Pilot 2003-2007年度之最佳 Linux 電腦保障及運動方案 - D Session Expiratio Download Y i-F@X)) i-Fax Pro Cor Language Refresh OLogout nication Server - Standard Edition Version :4.1.0 🙆 完成 🥩 網際網路

Your first view of i-Fax System work area will look something like the environment below.

A i-Fax System Environment

Administrator and normal users can access.

#### Introduction the Fax

The menu of the i-Fax System

- Inbox : You can read the incoming fax in the "Inbox ".
- Junk Fax : The junk fax will put in the "Junk Fax ".
- Outbox : The outgoing fax will put in the "Outbox " until sent.
- Sent Items : The sent fax will put in the "Sent Items ", you can review the status here.
- Trash Can : The deleted fax will put in the "Trash Can ", you can empty Trash Can here.
- Search : Search the fax according to the Date of From, Date of To, Fax ID, Subject, and . . .
- New Fax : You can create a new fax in there.
- New Fax Wizard : You can create a new fax in there to send fax to more than one receivers.
- Create New Folder : Create a new folder to filing your faxes.
- Junk Fax Filter : Set the rule to filter the Junk Fax to the Junk Fax folder.
- Manage Folders : You can manage your folders in there.
- Distribute : You can distribute the fax to another user, fax machine and e-mail.
- Delete : Click that to delete the fax.
- Zoom In / Zoom Out : You can zoom the fax page in or out to view the fax.
- Put in Folder : Put the fax into the specify folder.
- Go to Page : Choose the page number to view that page.
- Fax View | Details | Thumbnail List : Click to select to preview the difference view.