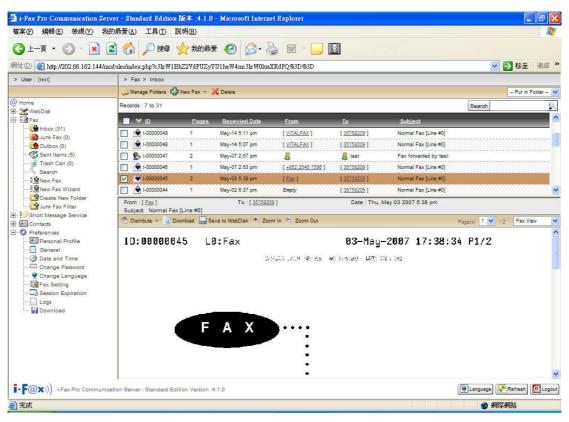

### Incoming fax

Page 1 of the fax

Page 2 of the fax

Chose "Thumbnail List" to view all the pages of the fax