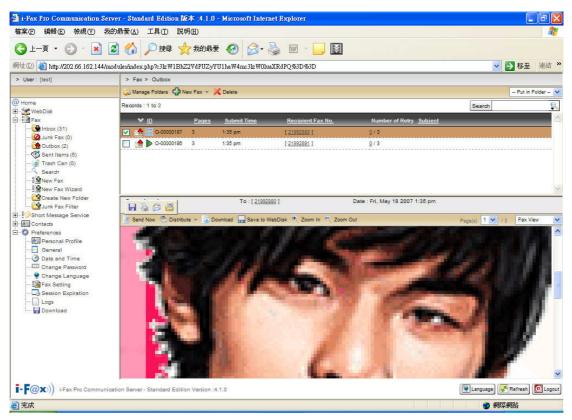

After it sent, it will put into the Sent Items. Click it, you can check the status of your fax and review it.