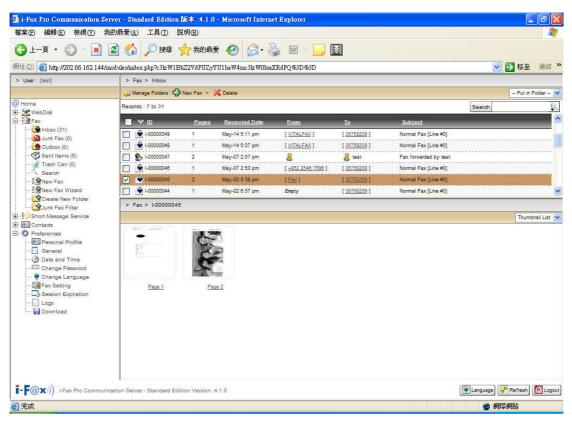

### About the i-Fax System Work Area

🚰 i-Fax Pro Communication Server - Standard Edition 版本 :4.1.0 - Microsoft Internet Explorer 檔案(F) 編輯(E) 檢視(Y) 我的最愛(A) 工具(I) 說明(H) 1 🕞 L—頁 • 🚫 · 🗾 💈 🏠 🔎 搜尋 📌 我的最爱 🥝 🔗 😓 🔞 · 📒 🚺 網址 🕖 餐 http://202.66.162.144/modules/index.php?c3lzW1BhZ2VdPUZyYU1haW4mc3lzW0luaXRdPQ%3D%3D 🐱 🛃 移至 🏾 連結 💙 > User : [test] > Fax > Inbox 🥁 Manage Folders 🚦 New Fax 👻 🔀 Delete - Put in Folder - 💙 ) Home Records : 1 to 31 Search Q. 🕀 🎇 WebDisk 🛄 💙 🔟 强 Inbox (31) 🔽 🔮 i-00000055 May-15 4:17 pr Normal Fax [Line #0 Junk Fax (0) 1-00000054 May-15 3:38 pm [ 24100259 ] Normal Fax [Line #0] [ 35758209 ] Sent Items (5) 1-00000053 May-14 8:29 pm Normal Fax [Line #0] [VITALEAX] [ 35758209 ] Trash Can (0) 1-0000052 May-14 8-24 nm I VITAL FAX 1 1 35758209 1 nal Fax () ine #01 Date : Tue, May 15 2007 4:17 pm To: [ 35758209 ] From : [ 24100259 ] New Fax Subject Normal Fax [Line #0] New Fax Wizard 🥙 Distribute 👻 👵 Download 🔚 Save to WebDisk 🦄 Zoom In 🔍 Zoom Out Page(s) 1 🖌 / 1 Fax View Create New Folder Junk Fax Filter Contacts Contacts Preferences Perferences General Value ID:00000055 L0:24100259 15-May-2007 16:17:28 P1/1 15-MAY-2007 15:17 24100259 F. 01 - **F@x**)) 1 帮您你真系统 i-Fax Pro System, Change Password 🔮 Change Language 香港創新科研成果 - Fax Setting 連續五年榮獲 Linux Pilot 2003-2007年度之最佳 Linux 電腦保障及運動方案 - D Session Expiratio Download Y i-F@X)) i-Fax Pro Cor Language Refresh OLogout nication Server - Standard Edition Version :4.1.0 🙆 完成 🥩 網際網路

Your first view of i-Fax System work area will look something like the environment below.

A i-Fax System Environment

Administrator and normal users can access.

#### Introduction the Fax

The menu of the i-Fax System

- Inbox : You can read the incoming fax in the "Inbox ".
- Junk Fax : The junk fax will put in the "Junk Fax ".
- Outbox : The outgoing fax will put in the "Outbox " until sent.
- Sent Items : The sent fax will put in the "Sent Items ", you can review the status here.
- Trash Can : The deleted fax will put in the "Trash Can ", you can empty Trash Can here.
- Search : Search the fax according to the Date of From, Date of To, Fax ID, Subject, and . . .
- New Fax : You can create a new fax in there.
- New Fax Wizard : You can create a new fax in there to send fax to more than one receivers.
- Create New Folder : Create a new folder to filing your faxes.
- Junk Fax Filter : Set the rule to filter the Junk Fax to the Junk Fax folder.
- Manage Folders : You can manage your folders in there.
- Distribute : You can distribute the fax to another user, fax machine and e-mail.
- Delete : Click that to delete the fax.
- Zoom In / Zoom Out : You can zoom the fax page in or out to view the fax.
- Put in Folder : Put the fax into the specify folder.
- Go to Page : Choose the page number to view that page.
- Fax View | Details | Thumbnail List : Click to select to preview the difference view.